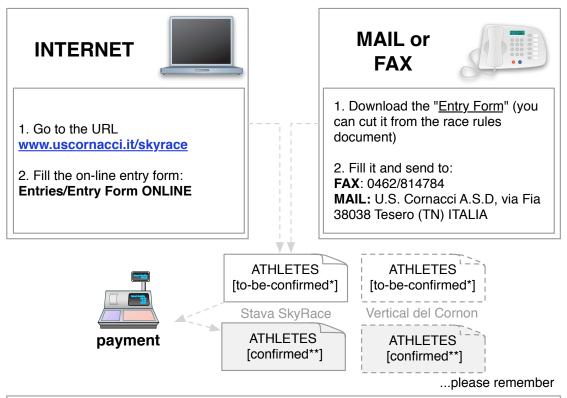

#### 2.1 How to partecipate

There are two ways:

- -in both cases (MAIL/FAX or ONLINE) it is NOT necessary to send us the transfer receipt and the **medical certificate**, because they must be EXHIBITED the day before the race in order to achieve the numbered bib.
- -The bank transfer receipt must be exhibited ONLY IF it is made after Monday, June 20
- -The Stava SkyRace entry fee is € 25,00 and Vertical del Cornon is € 20,00. The entries are open until Friday, June 22, 2012
- \* the list is available on-line: Entries/Athletes [to be conf.]
- \*\* the list is available on-line: Entries/Athletes [conf.]